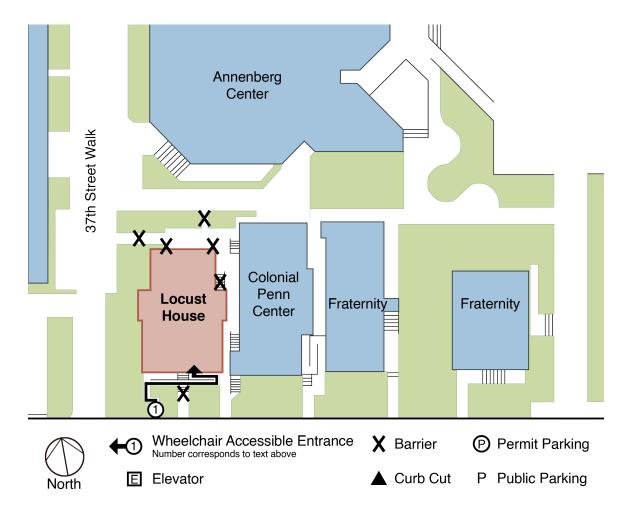

### **Entrance Information:**

3643 Locust Walk. Philadelphia. PA. 19104

1. The front entrance, off of Locust Walk, is accessible. A long winding ramp leads to the door.

## **Elevator Information:**

• There are no elevators in this building. Only the first floor is accessible.