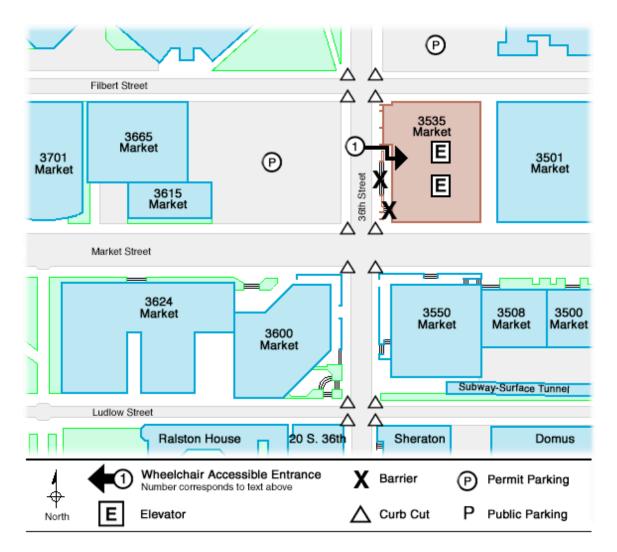

## **Entrance Information:**

3535 Market Street . Philadelphia . PA . 19104

1. The main lobby is accessible, up a ramp off of 36<sup>th</sup> Street.

### Elevator Information:

• There are two large banks of elevators located in the center of the building, behind the lobby.