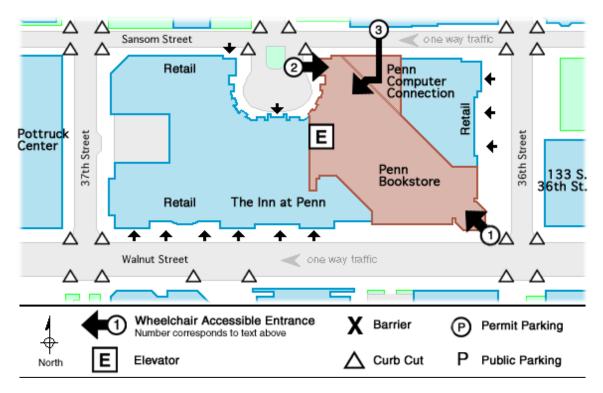

# PennAccess: Bookstore, University of Pennsylvania

#### **Entrance Information:**

3601 Walnut Street . Philadelphia . PA . 19104

- 1. The main entrance to the bookstore is on the corner of 36th and Walnut. Inside, a ramp joins the street-level lobby to the higher-level store.
- 2. A second entrance is located at the rear of the store. Two ramps lead down from this lobby into the store.
- 3. The Bookstore is also accessible from an internal door in the rear of the Computer Connection.

### **Elevator Information:**

- There is one elevator on the western side of the store.
- There is an escalator on the eastern side of the store.