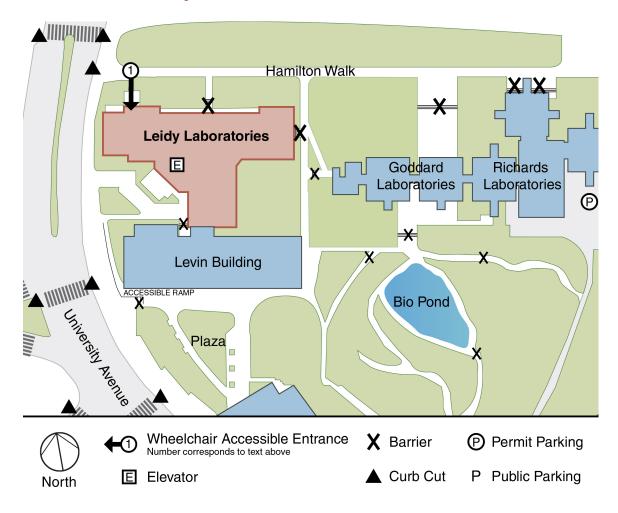

### **Entrance Information:**

3740 Hamilton Walk. Philadelphia. PA. 19104

 The accessible entrance into Leidy Laboratories on the west side of the building, is open with PennCard access. The entrance is accessed via a ramp on the north side of the building--follow the path from Hamilton Walk.

## **Elevators:**

• There is one accessible elevator in Leidy and can be used to access all floors.