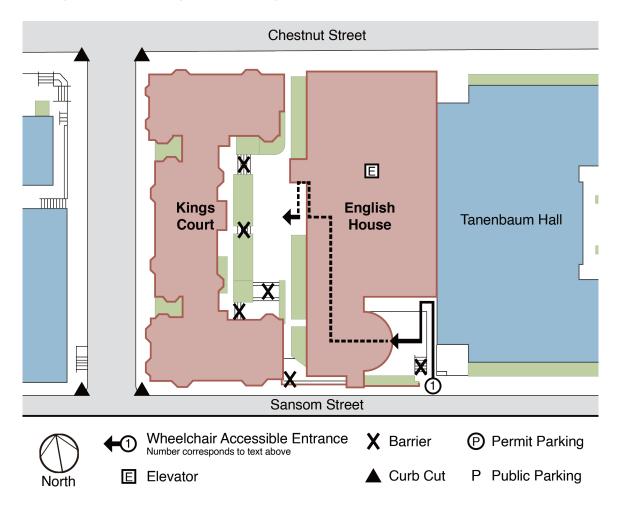

### **Entrance Information:**

3465 Sansom Street. Philadelphia. PA. 19104

- •There are stairs to all entrances into Kings Court College House. The building is inaccessible.
- 1. The lower level of the courtyard between Kings Court College House and English House is accessible from the Sansom St. entrance to English House. On the first floor of English House there is a ramped entrance leading to the courtyard. On the west side of the courtyard there are steep, non-wheelchair accessible ramps up to the entrances to Kings Court. These ramps are intended for move in and are not intended for use by persons using wheelchairs.

# **Elevator Information:**

- There is one elevator on the north side of the building.
- There is one elevator on the south side of the building.
- The elevators are level with the end wings of each floor. The center areas of each floor are two stairs up/down from each end wing.