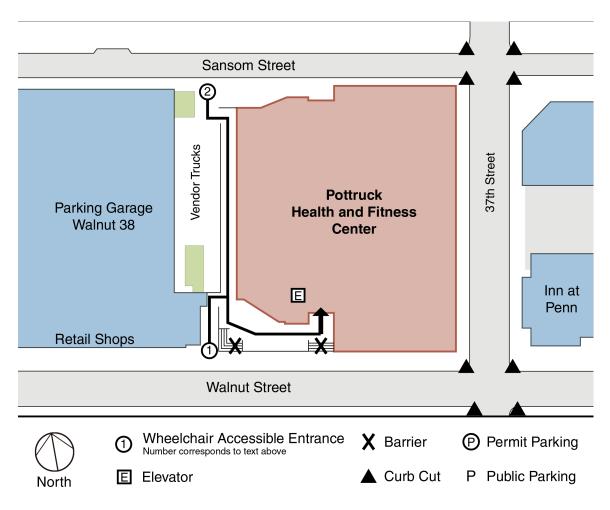

### **Entrance Information:**

3701 Walnut Street. Philadelphia. PA. 19104

- Enter through the main door of the Pottruck Health and Fitness Center, by following a ramped path located between Pottruck and Parking Garage: Walnut 38.
   A. The pathway from Walnut Street is located between the west end of the Pottruck stairs and the entrance to the parking garage.
  - B. The pathway from Sansom Street begins at the entry to the Sansom vending area.

### Elevator Information:

• There are elevators in the Pottruck Health and Fitness Center, that access all floors.