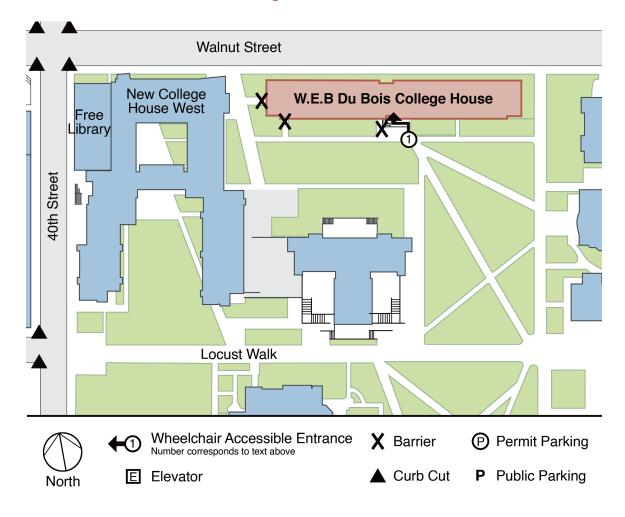

### **Entrance Information:**

3900 Walnut Street. Philadelphia. PA. 19104

1. The main entrance is located on the south side of the building, where there is a ramp. Two pairs of double, manual doors open outward. Once inside, flights of two to four stairs lead into each hallway.