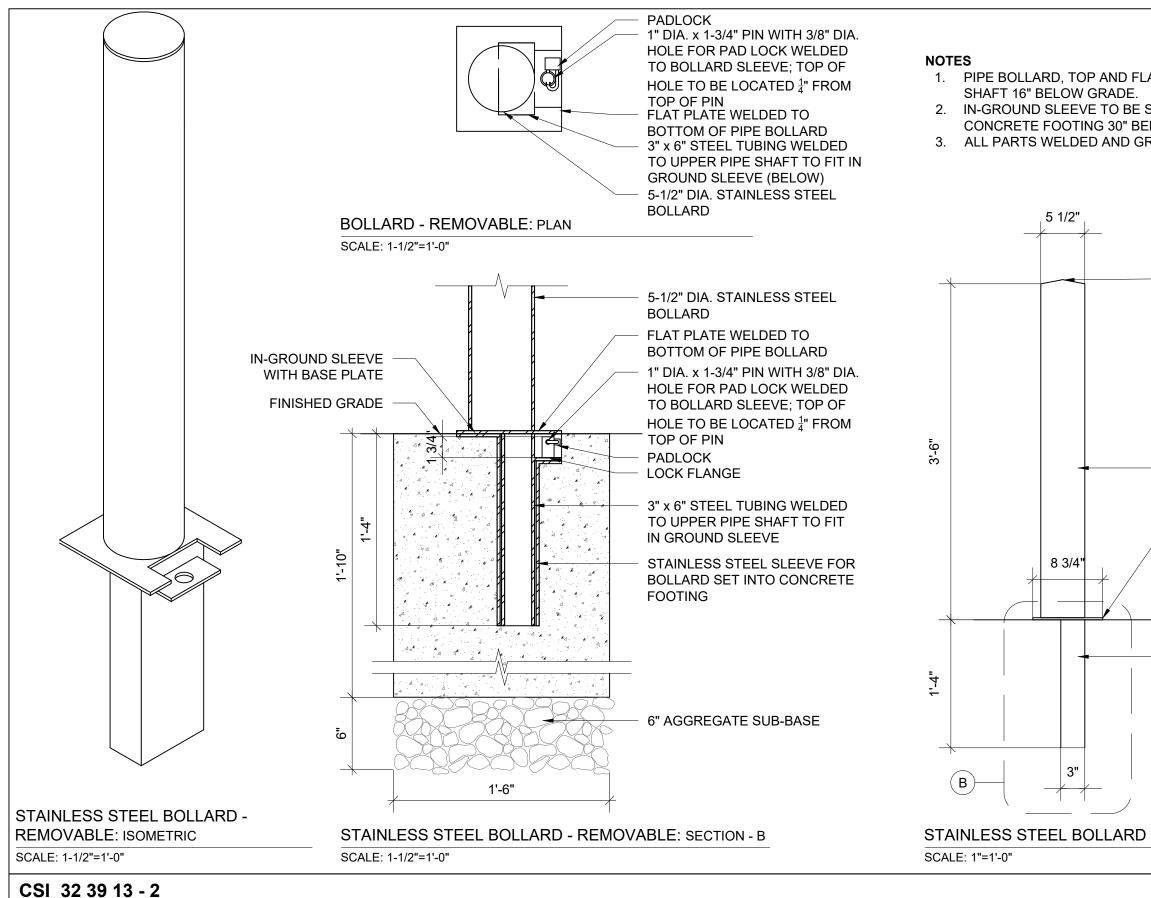

## **STAINLESS STEEL BOLLARD - REMOVABLE**

LANDSCAPE STANDARDS

| LANGES TO BE STEEL. BOLLARD                             |                                                                                                                                                                                                                                                                                                        |
|---------------------------------------------------------|--------------------------------------------------------------------------------------------------------------------------------------------------------------------------------------------------------------------------------------------------------------------------------------------------------|
| STAINLESS STEEL SET IN<br>ELOW GRADE.<br>GROUND SMOOTH. |                                                                                                                                                                                                                                                                                                        |
|                                                         |                                                                                                                                                                                                                                                                                                        |
|                                                         | PROVIDE CONVEX TOP                                                                                                                                                                                                                                                                                     |
|                                                         | STEEL BOLLARD                                                                                                                                                                                                                                                                                          |
|                                                         | FLAT PLATE FLANGE WELDED TO<br>BOTTOM OF PIPE BOLLARD TO SET<br>FLAT ON BASE PLATE<br>FINISH GRADE                                                                                                                                                                                                     |
|                                                         | 3" x 6" STEEL TUBING WELDED TO<br>UPPER PIPE SHAFT TO FIT IN<br>GROUND SLEEVE                                                                                                                                                                                                                          |
|                                                         | MANUFACTURED BY<br>CL CONSTRUCTION<br>215-336-2268<br>OR APPROVED EQUAL                                                                                                                                                                                                                                |
| D - REMOVABLE: SECTION - A                              |                                                                                                                                                                                                                                                                                                        |
|                                                         | PRIOR TO CONSTRUCTION, CONFIRM LAYOUT, DIMENSION:<br>ADJACENT UTILITIES AND FINAL MATERIALS WITH U OF<br>OFFICE OF THE UNIVERSITY ARCHITECT. THIS DETAIL TO B<br>USED AS A GUIDE ONLY. SPECIFIC REVISIONS FOR SIT<br>CONDITIONS AND INTENT ARE THE RESPONSIBILITY OF TH<br>INDIVIDUAL PROJECT DESIGNEI |
|                                                         | Facilities & Real Estate Service<br>Office of the University Archite<br>202                                                                                                                                                                                                                            |