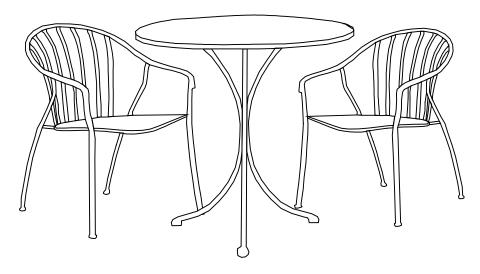

## NOTES

- PROVIDE 2-3 CHAIRS WITH 30" TABLES. PROVIDE 4 CHAIRS WITH LARGER TABLES
- 2. COLOR: HAMMERED PEWTER.
- 3. MANUFACTURER: WOODARD AND CO., 610-328-2820.
- 4. TABLES: MESH TOP 30" ROUND BISTRO TABLE, #190134
- 5. CHAIRS: VALENCIA BARREL STACKABLE DINING CHAIR, #310001