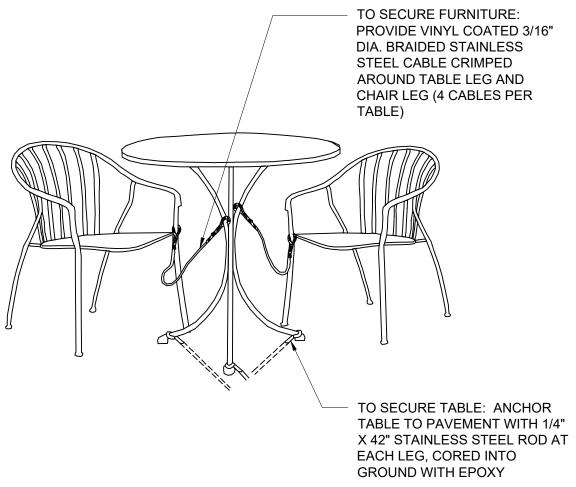

## **NOTES**

- 1. PROVIDE 2-3 CHAIRS WITH 30" TABLES. PROVIDE 4 CHAIRS WITH LARGER TABLES
- 2. COLOR: HAMMERED PEWTER.
- 3. MANUFACTURER: WOODARD AND CO., 610-328-2820.
- 4. TABLES: MESH TOP 30" ROUND BISTRO TABLE, #190134
- 5. CHAIRS: VALENCIA BARREL STACKABLE DINING CHAIR, #310001

CSI 12 93 43 - 5

**TABLES & CHAIRS - ANCHORED** 

LANDSCAPE STANDARDS

PRIOR TO CONSTRUCTION, CONFIRM LAYOUT, DIMENSIONS, ADJACENT UTILITIES AND FINAL MATERIALS WITH U OF P OFFICE OF THE UNIVERSITY ARCHITECT. THIS DETAIL TO BE USED AS A GUIDE ONLY. SPECIFIC REVISIONS FOR SITE CONDITIONS AND INTENT ARE THE RESPONSIBILITY OF THE INDIVIDUAL PROJECT DESIGNER.