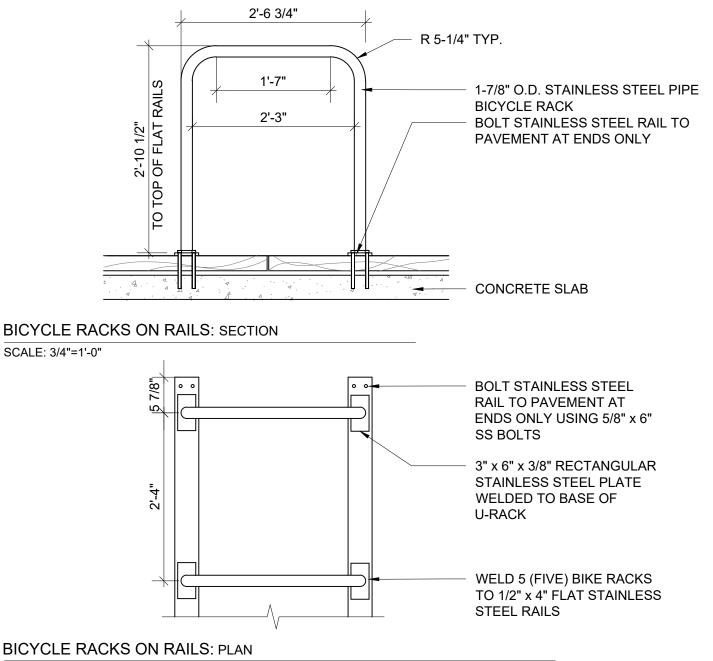

## MANUFACTURER

- 1. OPTION 1: CUSTOM STAINLESS STEEL 'U' RACK AS FABRICATED BY C.F. MOORES COMPANY, OR EQUAL.
- 2. OPTION 2: MODEL UX238-U, STAINLESS STEEL AS FABRICATED BY MADRAX DIVISION, GRABER MANUFACTURING, OR EQUAL.

## NOTES

- 1. PROVIDE 5 (FIVE) BIKE RACKS PER ASSEMBLY OR AS DIRECTED BY OFFICE OF THE UNIVERSITY ARCHITECT.
- 2. BIKE RACKS, HARDWARE, AND FASTENERS TO BE #316 MARINE GRADE STAINLESS STEEL.
- 3. ALL WELDS TO BE GROUND AND SMOOTH.
- BOLT HEADS TO BE FLUSH WITH SURFACE OF RAIL. 4.

## **RAIL MOUNTED BICYCLE RACK**

LANDSCAPE STANDARDS

PRIOR TO CONSTRUCTION, CONFIRM LAYOUT, DIMENSIONS, ADJACENT UTILITIES AND FINAL MATERIALS WITH U OF P OFFICE OF THE UNIVERSITY ARCHITECT. THIS DETAIL TO BE USED AS A GUIDE ONLY. SPECIFIC REVISIONS FOR SITE CONDITIONS AND INTENT ARE THE RESPONSIBILITY OF THE INDIVIDUAL PROJECT DESIGNER.