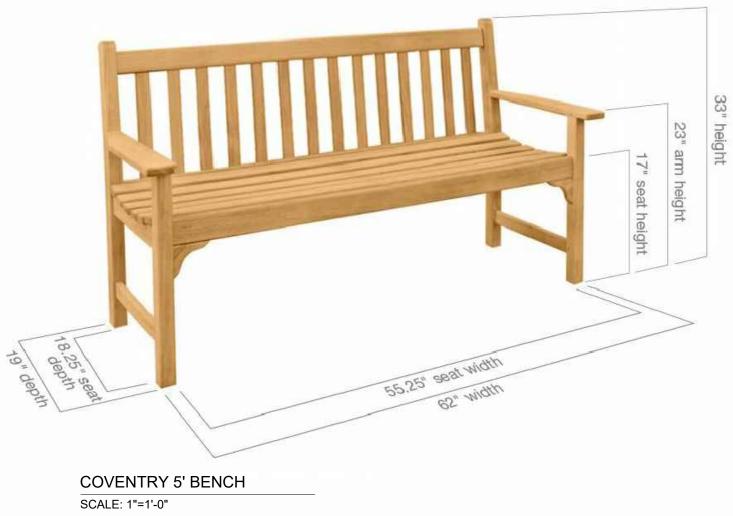

## **NOTES**

- 1. MANUFACTURER: COUNTRY CASUAL TEAK, 7601 RICKENBACKER DRIVE, GAITHERSBURG, MARYLAND 20879. TEL. 800-289-8325
- 2. CLIFTON 4' BENCH: ITEM #4201
- 3. COVENTRY 5' BENCH: ITEM #4702
- 4. REFER TO MANUFACTURER'S INSTALLATION PROCEDURES FOR ADDITIONAL INFORMATION.