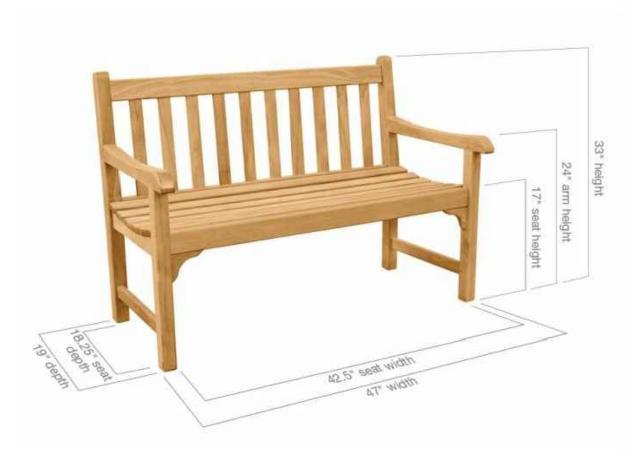

**CLIFTON 4' BENCH** 

SCALE: 1"=1'-0"

## **NOTES**

- 1. MANUFACTURER: COUNTRY CASUAL TEAK, 7601 RICKENBACKER DRIVE, GAITHERSBURG, MARYLAND 20879. TEL. 800-289-8325
- 2. CLIFTON 4' BENCH: ITEM #4201
- 3. COVENTRY 5' BENCH: ITEM #4702
- 4. REFER TO MANUFACTURER'S INSTALLATION PROCEDURES FOR ADDITIONAL INFORMATION.